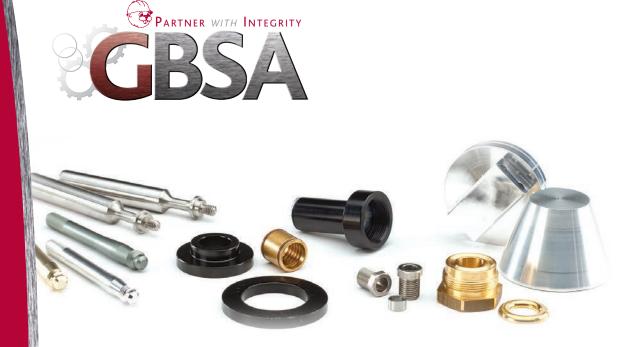

Machined Metal

## Machined metal parts for your needs

Low cost, dependable delivery, multiple applications

We offer CNC turning, milling, drilling, tapping, boring, and grinding. It's just another reason why GBSA is better prepared to deliver custom, quality items for your unique application.